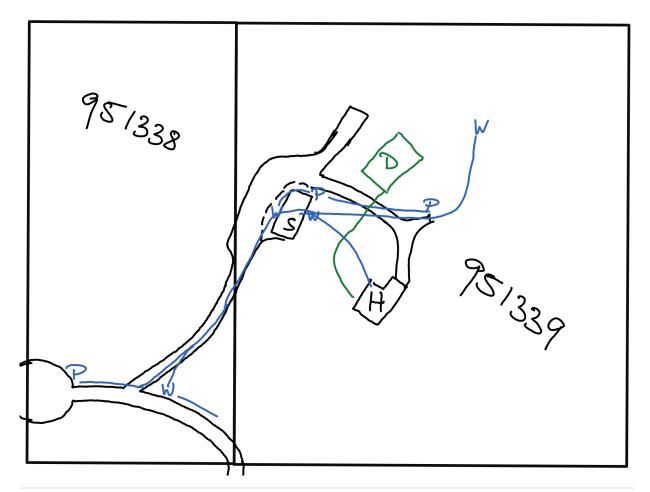

Below please find an updated unified siteplan. Legend: roads/driveway marked in black, D – drainfield, H – House, S – sportscourt, P – power boxes, W – water access points.

## Project Narrative:

This project is to combine our two lots into a single 9 acre property. Further details are contained in the below siteplan. The well head for the water source serving this property is on parcel #951342 – two lots over from ours. The existing house is served by a septic system, the drainfield for which is marked in the siteplan.